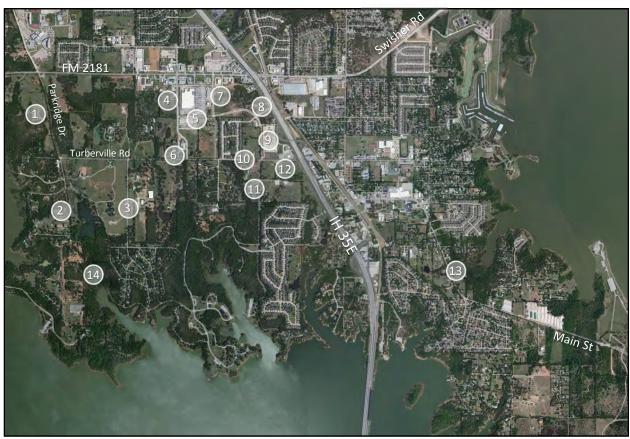

a href="http://www.txdot.gov/apps/statewide">http://www.txdot.gov/apps/statewide</a> mapping/StatewidePlanningMap.html

Future traffic volume projections can be derived from the North Central Texas Council of Governments (NCTCOG) 2040 Traffic Volume Projections. However, in a review of the NCTCOG model, it was noted that the model's projected volumes on some roadways were inconsistent with actual/historic count data, particularly on roadways that do not have cross-connectivity to the south, such as Main Street and Harbor Lane. Therefore, Halff utilized a combination of data from historical counts, NCTCOG projections, current traffic counts, and projected development to estimate future daily traffic volumes on thoroughfares within Hickory Creek at build-out of development within the town.



st Trafficware Synchro 8 screenshot reprinted with permission from Microsoft Bing Maps

Figure 1 - Traffic Volume Locations

#### THOROUGHFARE CLASSIFICATIONS AND STANDARDS

Utilizing the information discussed above and the projected daily traffic volumes at build-out, Halff developed the follow thoroughfare classifications and standards.

#### **Local Streets**

Local streets generally make up the majority of the streets in a community, provide access to properties, (typically residential or local destinations) and prioritize accessibility over mobility. The actual cross-section of local streets varies from community to community and is dependent upon street construction practices, adjacent land uses, parking, landscaping, and other considerations. Theses streets are not shown on the Th