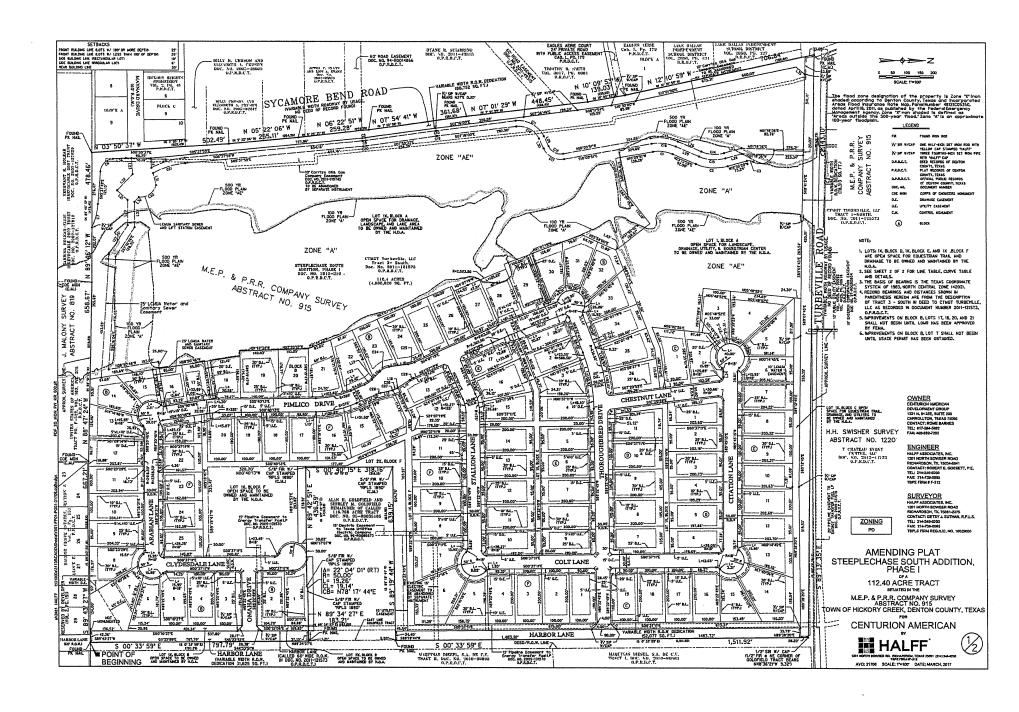

#### D. Regular Agenda Items:

- 1. Presentation of Certificates of Election and Administration of Oaths of Office to candidates declared elected.
- 2. Ceremonial Oath of Office and Presentation of Badge to Sergeant Craig Hubbert.
- 3. Consider and act on a Master Thoroughfare Plan Update prepared by Halff Associates, Inc.
- 4. Consider and act on a minor plat of Lots 1 and 2, Block A, Farrington Addition, being 7.26 acres out of the J. Ramsey Survey, Abstract No. 1075, in the Town of Hickory Creek, Denton County, Texas. The properties are located in the 100 block of South Hook Street.
- 5. Consider and act on a site and landscape plan for McDonalds located at 8300 S. Stemmons Freeway.
- 6. Consider and act on an amended plat for Steeplechase South Addition, Phase I, a 112.40 acre tract situated in the M.E.P. & P.R.R. Survey, Abstract No. 915, Town of Hickory Creek, Denton County, Texas.
- 7. Consider and act on renewing the contract with Waste Management for Solid Waste Disposal and Recycling Services or authorizing the town administrator to proceed with request for proposals.
- 8. Consider and act on permit application from Wal-Mart, 1035 Hickory Creek Blvd., Hickory Creek, Texas 75065, for temporary storage containers for the purpose of remodeling and related fees.
- 9. Consider and act on a resolution nominating one candidate to a slate of nominees for the board of managers of the Denco Area 9-1-1 District.
- 10. Consider and act on an interlocal cooperation agreement for Shared Governance Communications and Dispatch Services System with Denton County, Texas.
- 11. Consider and act on an appointments to the Code of Ethics Board.
- 12. Consider and act on appointments to the Parks and Recreation Board.
- 13. Consider and act on appointments to the Planning and Zoning Commission.
- 14. Consider and act on appointment of Mayor Pro Tem.
- 15. Appointments of council liaisons for the various boards.
- 16. Discussion regarding current road and sidewalk projects.
- 17. Consider and act on a realignment of the extension of Point Vista Road.
- **E. Executive Session:** The Town Council will convene into executive session pursuant to Chapter 551 of the Texas Government Code Section 551.071, Consultation with City Attorney and other legal counsel on matters in which the duty of the attorney(s) to the governmental body under the Texas Disciplinary Rules of Professional Conduct of the State Bar of Texas clearly conflicts with the Texas Open Meetings Act, or on matters pertaining to pending or contemplated litigation and Section 551.072, Deliberation regarding real property to deliberate the purchase, exchanges, lease, or value of real property if deliberation in an open meeting would have a detrimental effect on the position of the governmental body in negotiations with a third party.
- 1. Discussion related to the possible acquisition of an easement for the construction of the extension of Point Vista Road from Ronald Reagan Avenue to Parkridge Road.