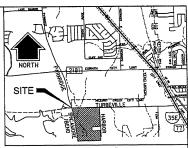

#### **B.** Public Hearing:

1. Public Hearing: To hear public opinion regarding a request for a minor plat of Lots 1 and 2, Block A of the Farrington Addition, being 7.26 acres out of the J. Ramsey Survey, Abstract No. 1075 in the Town of Hickory Creek, Denton County, Texas. The property is located in the 130 block of South Hook Street.

Comments will be limited to three minutes.

Date: 05/16/2017

From: Kristi Rogers - Town Secretary

Subject: Agenda Item No. B.1

Public Hearing: To hear public opinion regarding a request for a minor plat of Lots 1 and 2, Block A of the Farrington Addition, being 7.26 acres out of the J. Ramsey Survey, Abstract No. 1075 in the Town of Hickory Creek, Denton County, Texas. The property is located in the 130 block of South Hook Street.

## NOTICE OF A PUBLIC HEARING OF THE TOWN COUNCIL OF THE TOWN OF HICKORY CREEK, TEXAS

Notice is hereby given that the Town of Hickory Creek Town Council will hold a public hearing on May 16, 2017 at 6:30 p.m. in the Council Chambers of the Town Hall Building located at 1075 Ronald Reagan Avenue, Hickory Creek, Texas to receive public input regarding the following:

A request for a minor plat of Lots 1 and 2, Block A of the Farrington Addition, being 7.26 acres out of the J. Ramsey Survey, Abstract No. 1075 in the Town of Hickory Creek, Denton County, Texas. The property is located in the 130 block of South Hook Street.

All interested parties are invited to attend and participate. A map of the location of the property and a description of the request is available at Town Hall.

Date: 05/16/2017

From: Kristi Rogers - Town Secretary