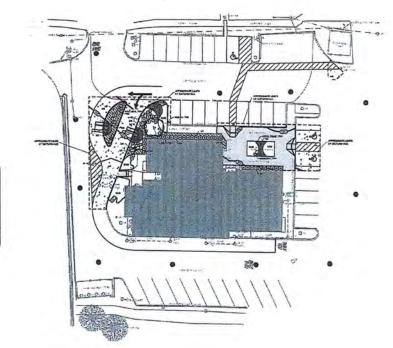

#### D. Regular Agenda Items:

- 1. Presentation of Certificates of Election and Administration of Oaths of Office to candidates declared elected.
- 2. Ceremonial Oath of Office and Presentation of Badge to Sergeant Craig Hubbert.
- 3. Consider and act on a Master Thoroughfare Plan Update prepared by Halff Associates, Inc.
- 4. Consider and act on a minor plat of Lots 1 and 2, Block A, Farrington Addition, being 7.26 acres out of the J. Ramsey Survey, Abstract No. 1075, in the Town of Hickory Creek, Denton County, Texas. The properties are located in the 100 block of South Hook Street.
- 5. Consider and act on a site and landscape plan for McDonalds located at 8300 S. Stemmons Freeway.
- 6. Consider and act on an amended plat for Steeplechase South Addition, Phase I, a 112.40 acre tract situated in the M.E.P. & P.R.R. Survey, Abstract No. 915, Town of Hickory Creek, Denton County, Texas.
- 7. Consider and act on renewing the contract with Waste Management for Solid Waste Disposal and Recycling Services or authorizing the town administrator to proceed with request for proposals.
- 8. Consider and act on permit application from Wal-Mart, 1035 Hickory Creek Blvd., Hickory Creek, Texas 75065, for temporary storage containers for the purpose of remodeling and related fees.
- 9. Consider and act on a resolution nominating one candidate to a slate of nominees for the board of managers of the Denco Area 9-1-1 District.
- 10. Consider and act on an interlocal cooperation agreement for Shared Governance Communications and Dispatch Services System with Denton County, Texas.
- 11. Consider and act on an appointments to the Code of Ethics Board.
- 12. Consider and act on appointments to the Parks and Recreation Board.
- 13. Consider and act on appointments to the Planning and Zoning Commission.
- 14. Consider and act on appointment of Mayor Pro Tem.
- 15. Appointments of council liaisons for the various boards.
- 16. Discussion regarding current road and sidewalk projects.
- 17. Consider and act on a realignment of the extension of Point Vista Road.
- **E. Executive Session:** The Town Council will convene into executive session pursuant to Chapter 551 of the Texas Government Code Section 551.071, Consultation with City Attorney and other legal counsel on matters in which the duty of the attorney(s) to the governmental body under the Texas Disciplinary Rules of Professional Conduct of the State Bar of Texas clearly conflicts with the Texas Open Meetings Act, or on matters pertaining to pending or contemplated litigation and Section 551.072, Deliberation regarding real property to deliberate the purchase, exchanges, lease, or value of real property if deliberation in an open meeting would have a detrimental effect on the position of the governmental body in negotiations with a third party.
- 1. Discussion related to the possible acquisition of an easement for the construction of the extension of Point Vista Road from Ronald Reagan Avenue to Parkridge Road.