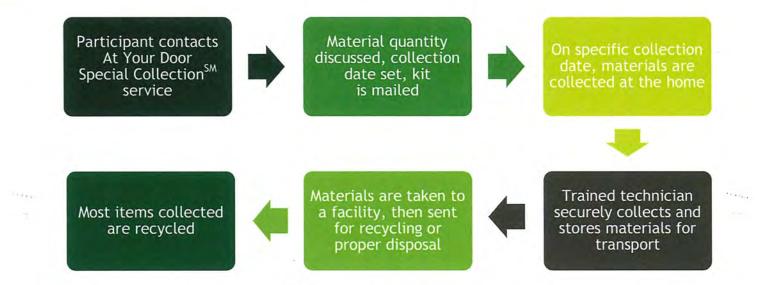

#### <u>D (5) - Consider and act on renewing the contract with Waste Management for Solid Waste</u> <u>Disposal and Recycling Services or authorizing the town administrator to proceed with request</u> <u>for proposals.</u>