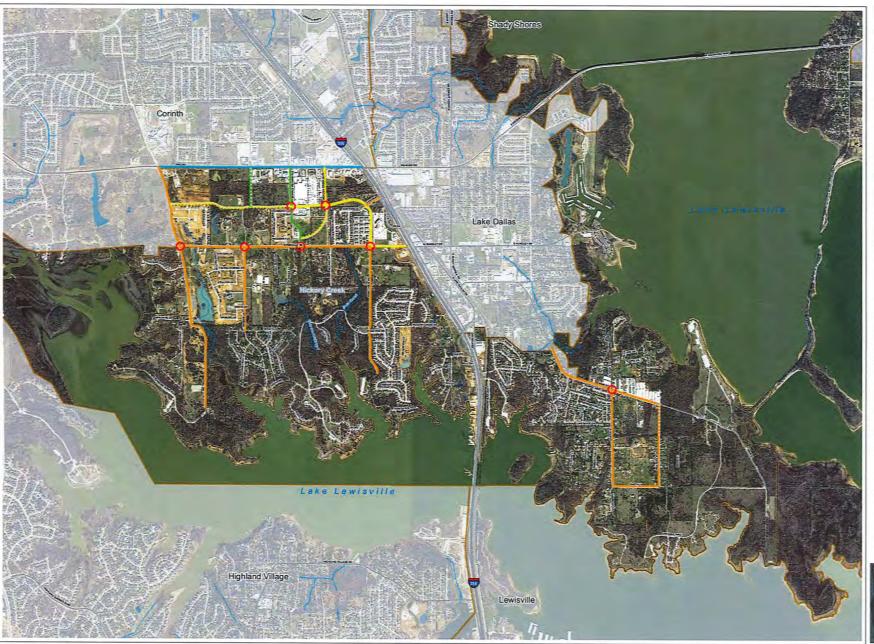

Lewisville, there are some unique characteristics of the thoroughfare system. One item in particular is that many neighborhoods have a limited number of roads providing access. In some cases, there is only one roadway (such as Harbor Lane) that serves the development. Therefore it is recommended that the Town of Hickory Creek examine opportunities to create connections, even if these are limited to emergency vehicle use only.

An example of this would be a connection between Oaktree Lane and Hickory Creek Road. This connection would require coordination with Corps of Engineers, but would be an option for a second access point serving the neighborhood at the south end of Harbor Lane. Options for limiting traffic to emergency vehicles are readily available if access needs to be restricted.



## 2017 Master Thoroughfare Plan Update

#### Legend

#### Thoroughfare Type



P4D P4D P6D

Intersection Capacity Upgrade
Hickory Creek City Limits

Surrounding City Limits
Roads

---- Railroads

Notes:

Dashed lines indicate an existing roadway.
 Dashed lines indicate a future roadway.
 Interescetion Capacity Upgrades include traffic sign of the control of the

additional tumianes, roundabouts, etc.
That are appropriate to move traffic more efficiently



0 500 1,000 2,000 Fe

Print Date: 4/14/2017





## 2017 Master Thoroughfare Plan Update

#### Legend

#### Thoroughfare Type



P4D P4D P6D

Intersection Capacity Upgrade
Hickory Creek City Limits

Surrounding City Limits
Roads

Railroads

Water Bodies

Name:

Solid lines indicate an existing readway.
 Deshed lines indicate a future