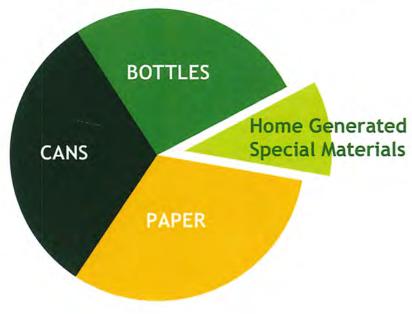

#### <u>D (5) - Consider and act on renewing the contract with Waste Management for Solid Waste</u> <u>Disposal and Recycling Services or authorizing the town administrator to proceed with request</u> <u>for proposals.</u>