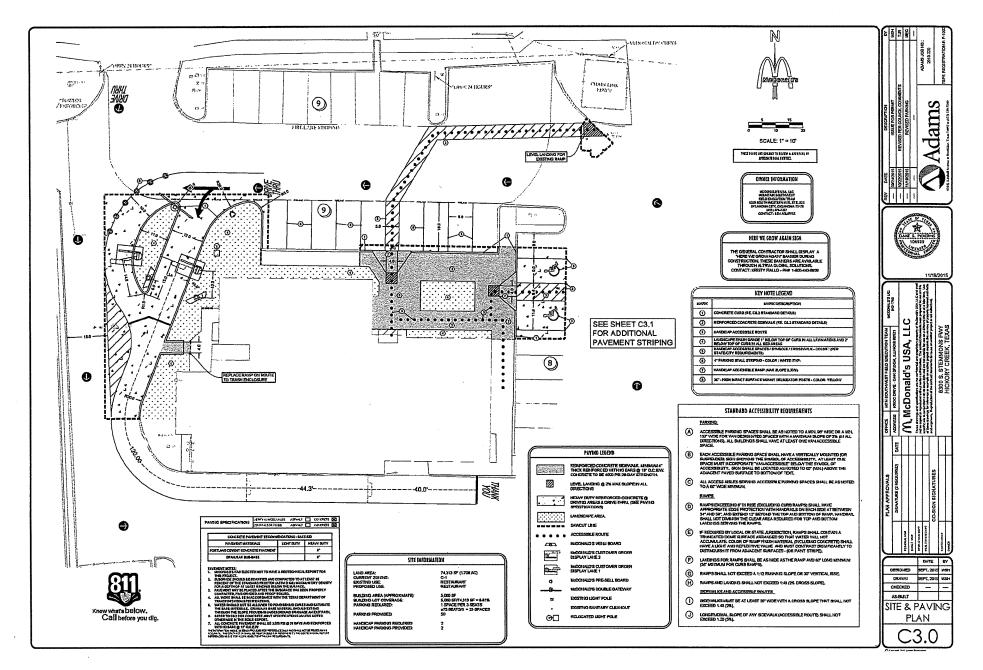

#### D. Regular Agenda Items:

- 1. Presentation of Certificates of Election and Administration of Oaths of Office to candidates declared elected.
- 2. Ceremonial Oath of Office and Presentation of Badge to Sergeant Craig Hubbert.
- 3. Consider and act on a Master Thoroughfare Plan Update prepared by Halff Associates, Inc.
- 4. Consider and act on a minor plat of Lots 1 and 2, Block A, Farrington Addition, being 7.26 acres out of the J. Ramsey Survey, Abstract No. 1075, in the Town of Hickory Creek, Denton County, Texas. The properties are located in the 100 block of South Hook Street.
- 5. Consider and act on a site and landscape plan for McDonalds located at 8300 S. Stemmons Freeway.
- 6. Consider and act on an amended plat for Steeplechase South Addition, Phase I, a 112.40 acre tract situated in the M.E.P. & P.R.R. Survey, Abstract No. 915, Town of Hickory Creek, Denton County, Texas.
- 7. Consider and act on renewing the contract with Waste Management for Solid Waste Disposal and Recycling Services or authorizing the town administrator to proceed with request for proposals.
- 8. Consider and act on permit application from Wal-Mart, 1035 Hickory Creek Blvd., Hickory Creek, Texas 75065, for temporary storage containers for the purpose of remodeling and related fees.
- 9. Consider and act on a resolution nominating one candidate to a slate of nominees for the board of managers of the Denco Area 9-1-1 District.
- 10. Consider and act on an interlocal cooperation agreement for Shared Governance Communications and Dispatch Services System with Denton County, Texas.
- 11. Consider and act on an appointments to the Code of Ethics Board.
- 12. Consider and act on appointments to the Parks and Recreation Board.
- 13. Consider and act on appointments to the Planning and Zoning Commission.
- 14. Consider and act on appointment of Mayor Pro Tem.
- 15. Appointments of council liaisons for the various boards.
- 16. Discussion regarding current road and sidewalk projects.
- 17. Consider and act on a realignment of the extension of Point Vista Road.
- **E. Executive Session:** The Town Council will convene into executive session pursuant to Chapter 551 of the Texas Government Code Section 551.071, Consultation with City Attorney and other legal counsel on matters in which the duty of the attorney(s) to the governmental body under the Texas Disciplinary Rules of Professional Conduct of the State Bar of Texas clearly conflicts with the Texas Open Meetings Act, or on matters pertaining to pending or contemplated litigation and Section 551.072, Deliberation regarding real property to deliberate the purchase, exchanges, lease, or value of real property if deliberation in an open meeting would have a detrimental effect on the position of the governmental body in negotiations with a third party.
- 1. Discussion related to the possible acquisition of an easement for the construction of the extension of Point Vista Road from Ronald Reagan Avenue to Parkridge Road.